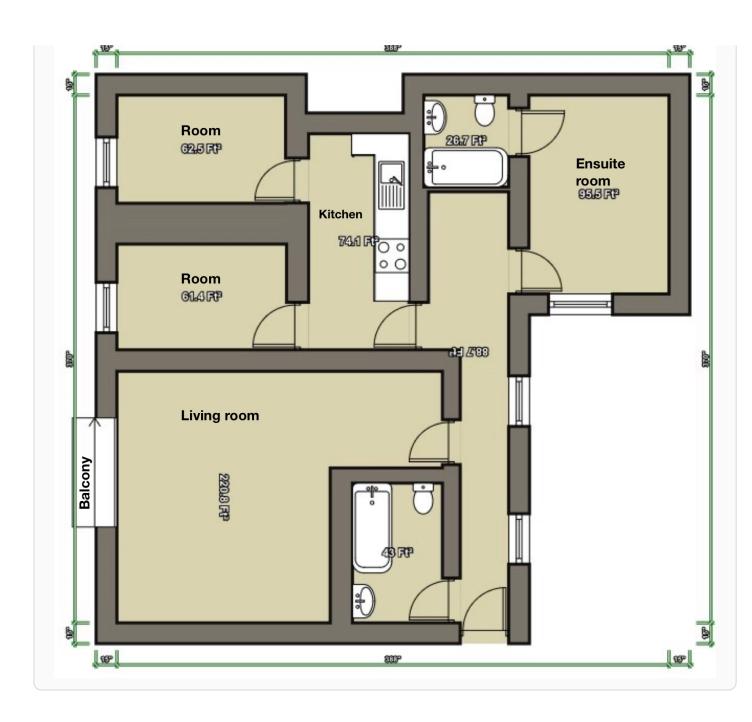

friendly neighbours. \* ONLINE booking. ACT NOW. DO NOT DELAY before the offer is gone -NOW HURRY UP to book an appointment.

Since I am the owner so the buyer does not have to spend office brokerage costs and the two sides notarized purchase immediately without waiting, building houses always.

### Overview

Status: Pre-owned Plot Size: 0 sq.ft Carpet Area: 672 sq.ft

**Structure Type:** 

Apartments/ Flat Number of Bedrooms: 3 Number of Bathrooms: 2

**Construction completed** 

Floor Number: 1 in: 2016

#### **Yield**

**Yield Percentage:** 7.58%

### **Features and Amenities**

#### **Features and Amenities**

## **Basic fittings**

☐ Boiler/immersion heater

☑ Radiators/wall heaters

#### Kitchen

☑ Hob

☑ Refrigerator/fridge
☑ Washing machine
Bathroom
☑ Bath



## **Floor Plans:**