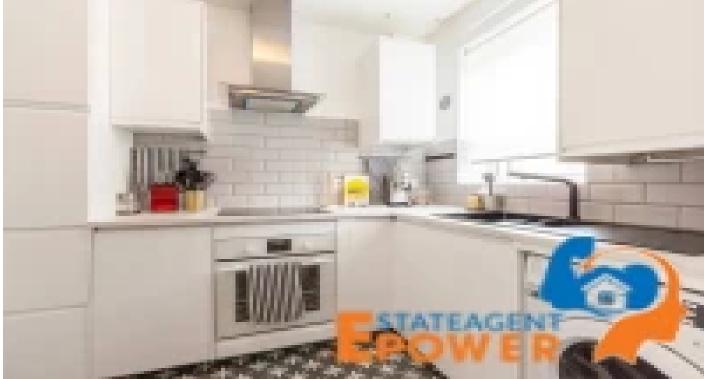

#### Kitchen

- ☑ Hob
- ✓ Oven/grill
- Microwave

☑ Refrigerator/fridge
☑ Freezer
☑ Dishwasher
☑ Washing machine
Bathroom
☑ Bath
☑ Taps
☑ Separate shower and fittings
☑ Bathroom mirror
Carpets
☑ Living room
☑ Bedroom 1