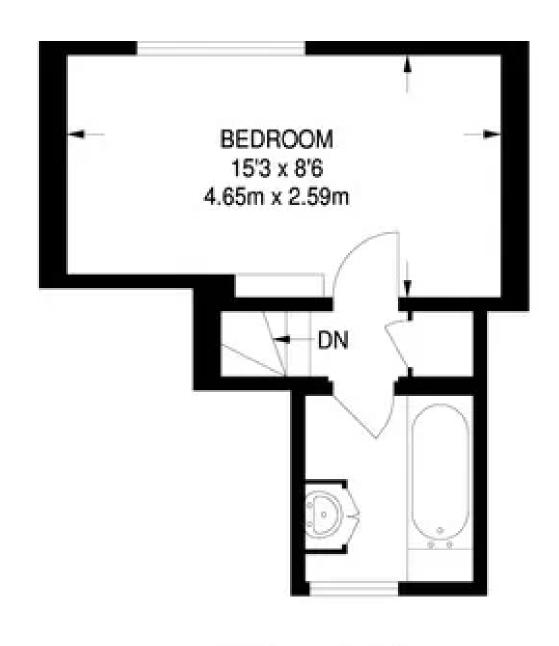

buyer does not have to spend office brokerage costs and the two sides notarized purchase immediately without waiting, building houses always.

#### **Overview**

Status: New Plot Size: 0 sq.ft Carpet Area: 50 sq.m

**Structure Type:** 

Apartments/ Flat Number of Bedrooms: 1 Number of Bathrooms: 2

**Construction completed** 

Floor Number: 4 in: 2020

## **Features and Amenities**

#### **Features and Amenities**

### **Basic fittings**

- ☐ Boiler/immersion heater
- ☐ Gas fires (with surround)
- ☐ Electric fires (with surround)
- ☑ Window fittings

#### Kitchen

- ☑ Hob
- ✓ Oven/grill
- Microwave

☑ Refrigerator/fridge
☑ Freezer
☑ Dishwasher
☑ Washing machine
Bathroom
☑ Bath
☑ Taps
☑ Separate shower and fittings
☑ Bathroom mirror
Carpets
☑ Living room
☑ Bedroom 1



## **Floor Plans:**



## FOURTH FLOOR 207 SQ FT / 19.27 SQ M