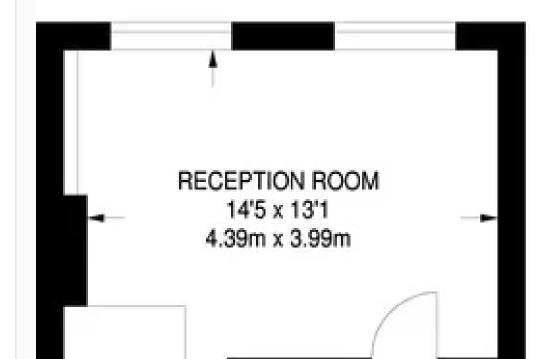

age costs and the two sides notarized purchase immediately without waiting, building houses always.

#### **Overview**

Status: New Plot Size: 0 sq.ft Carpet Area: 50 sq.m

**Structure Type:** 

Apartments/ Flat Number of Bedrooms: 1 Number of Bathrooms: 2

**Construction completed** 

Floor Number: 4 in: 2020

## **Features and Amenities**

#### **Features and Amenities**

### **Basic fittings**

- ☐ Boiler/immersion heater
- ☐ Gas fires (with surround)
- ☐ Electric fires (with surround)
- ☑ Window fittings

#### Kitchen

- ☑ Hob
- ✓ Oven/grill
- Microwave

☑ Refrigerator/fridge
☑ Freezer
☑ Dishwasher
☑ Washing machine
Bathroom
☑ Bath
☑ Taps
☑ Separate shower and fittings
☑ Bathroom mirror
Carpets
☑ Living room
☑ Bedroom 1



## **Floor Plans:**



## FOURTH FLOOR 207 SQ FT / 19.27 SQ M