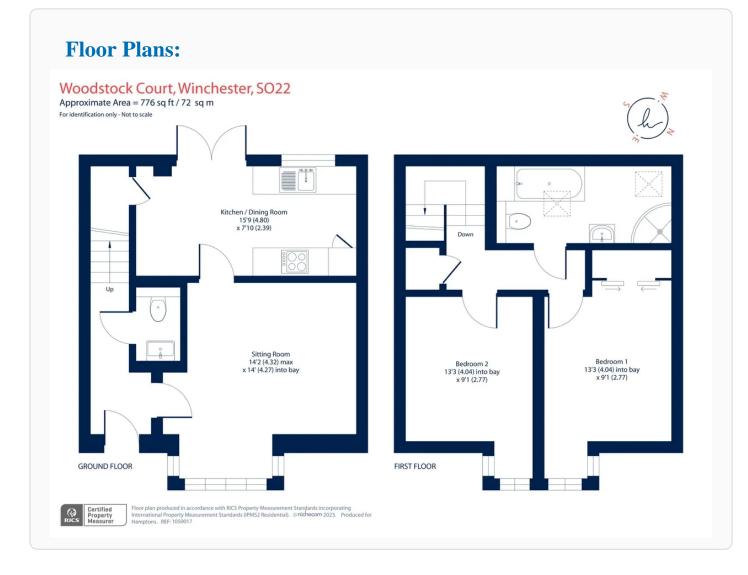

#### **Property Description**

This charming terraced home built in 2011 is situated in a quiet cul de sac just off Stoney Lane. The entrance hallway gives access to the w.c., and the spacious sitting room featuring a large bay window. The kitchen/dining room benefits from integrated appliances, a storage cupboard and French double doors leading to the rear paved terrace. The first floor comprises two well-proportioned bedrooms, one of which benefits from a built in wardrobe. The modern bathroom is finished to a high specification with skylight windows allowing plenty of light. Outside The property benefits from allocated parking for two vehicles situated at the front. Gated side access leads to the private, enclosed rear garden which features a paved terrace, ideal to be used as a seating area. The remainder of the garden is mostly laid to lawn bordered by plants and herbaceous shrubs. There is also a useful timber shed at the rear of the garden. Situation Woodstock Court is found just off Stoney Lane situated on the north western edge of Winchester's city centre. The city is popular for its many coffee shops, pubs, restaurants, theatre, cinema and historic cathedral. The M3 offers excellent road access to London and the national motorway network and the A34/A303 road network is also within easy reach. The mainline train station 0.9 miles away serving London Waterloo in around 55 minutes. There are many outstanding state and private schooling options in and around Winchester, including Kings Worthy primary, Henry Beaufort secondary and Peter Symonds Sixth form college, all within easy reach.

# OverviewStatus: Pre-ownedPlot Size: 776 sq.mCarpet Area: 90 sq.mStructure Type: HouseNumber of Bedrooms: 2Number of Bathrooms: 2Construction completed<br/>in: 2018Ferson Sector Sect