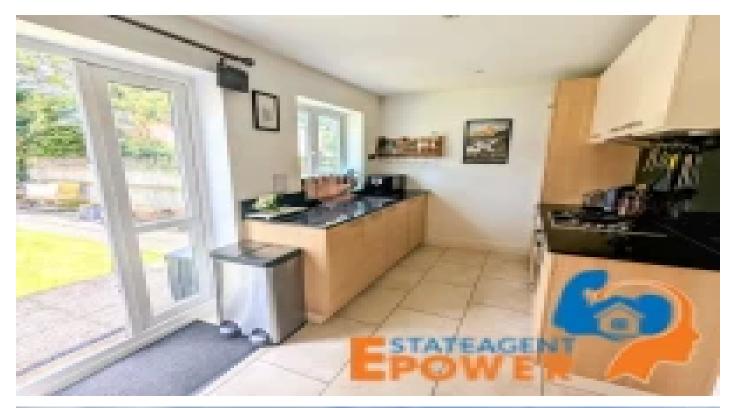

#### **Property Description**

This charming terraced home built in 2011 is situated in a quiet cul de sac just off Stoney Lane. The entrance hallway gives access to the w.c., and the spacious sitting room featuring a large bay window. The kitchen/dining room benefits from integrated appliances, a storage cupboard and French double doors leading to the rear paved terrace. The first floor comprises two well-proportioned bedrooms, one of which benefits from a built in wardrobe. The modern bathroom is finished to a high specification with skylight windows allowing plenty of light. Outside The property benefits from allocated parking for two vehicles situated at the front. Gated side access leads to the private, enclosed rear garden which features a paved terrace, ideal to be used as a seating area. The remainder of the garden is mostly laid to lawn bordered by plants and herbaceous shrubs. There is also a useful timber shed at the rear of the garden. Situation Woodstock Court is found just off Stoney Lane situated on the north western edge of Winchester's city centre. The city is popular for its many coffee shops, pubs, restaurants, theatre, cinema and historic cathedral. The M3 offers excellent road access to London and the national motorway network and the A34/A303 road network is also within easy reach. The mainline train station 0.9 miles away serving London Waterloo in around 55 minutes. There are many outstanding state and private schooling options in and around Winchester, including Kings Worthy primary, Henry Beaufort secondary and Peter Symonds Sixth form college, all within easy reach.

### Kitchen

- ☑ Microwave
- ☑ Refrigerator/fridge
- ☑ Freezer